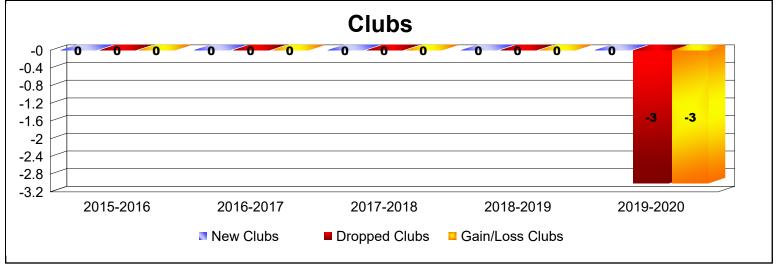

District 101 M As of June 2020 Cumulative

| Year      | New<br>Clubs | Dropped<br>Clubs | Gain/<br>Loss<br>Clubs | New<br>Members | Charter<br>Members | Reinstate<br>Members | Transfer<br>Members | Total<br>Member<br>Added | Total<br>Members<br>Dropped | Gain/<br>Loss<br>Members |
|-----------|--------------|------------------|------------------------|----------------|--------------------|----------------------|---------------------|--------------------------|-----------------------------|--------------------------|
| 2015-2016 | 0            | 0                | 0                      | 76             | 1                  | 1                    | 2                   | 80                       | -168                        | -88                      |
| 2016-2017 | 0            | 0                | 0                      | 101            | 1                  | 1                    | 31                  | 134                      | -181                        | -47                      |
| 2017-2018 | 0            | 0                | 0                      | 70             | 1                  | 4                    | 8                   | 83                       | -151                        | -68                      |
| 2018-2019 | 0            | 0                | 0                      | 87             | 3                  | 3                    | 10                  | 103                      | -154                        | -51                      |
| 2019-2020 | 0            | -3               | -3                     | 67             | 1                  | 1                    | 5                   | 74                       | -174                        | -100                     |
| Average   | 0            | -1               | -1                     | 80             | 1                  | 2                    | 11                  | 95                       | -166                        | -71                      |