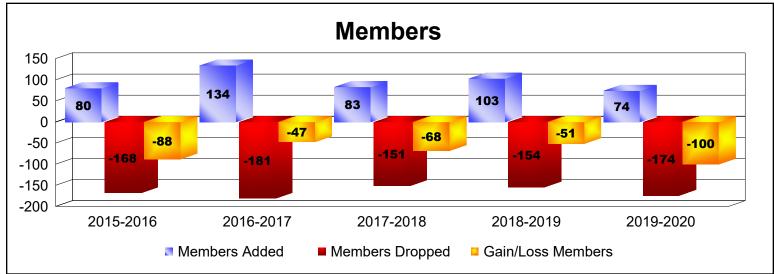

District 101 M As of June 2020 Cumulative

| Year      | New<br>Clubs | Dropped<br>Clubs | Gain/<br>Loss<br>Clubs | New<br>Members | Charter<br>Members | Reinstate<br>Members | Transfer<br>Members | Total<br>Member<br>Added | Total<br>Members<br>Dropped | Gain/<br>Loss<br>Members |
|-----------|--------------|------------------|------------------------|----------------|--------------------|----------------------|---------------------|--------------------------|-----------------------------|--------------------------|
| 2015-2016 | 0            | 0                | 0                      | 76             | 1                  | 1                    | 2                   | 80                       | -168                        | -88                      |
| 2016-2017 | 0            | 0                | 0                      | 101            | 1                  | 1                    | 31                  | 134                      | -181                        | -47                      |
| 2017-2018 | 0            | 0                | 0                      | 70             | 1                  | 4                    | 8                   | 83                       | -151                        | -68                      |
| 2018-2019 | 0            | 0                | 0                      | 87             | 3                  | 3                    | 10                  | 103                      | -154                        | -51                      |
| 2019-2020 | 0            | -3               | -3                     | 67             | 1                  | 1                    | 5                   | 74                       | -174                        | -100                     |
| Average   | 0            | -1               | -1                     | 80             | 1                  | 2                    | 11                  | 95                       | -166                        | -71                      |